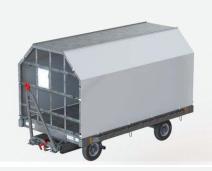

#### **BW-40 BAGGAGE CART**

#### **Dimensions**

Maximum length3.977 mmMaximum width1.650 mmOverall height1.938 mmTara Weight670 kgSuitable forBaggageMax load1.500 kg

## **Specification**

**Finish** Hot dip galvanised

Tow-Bar 1.100 mm
Tow-Eye diameter Ø40 mm

Parking brake On front wheels, activated when in upright position

**Type of steering** Turntable steering

Tyres 4

Wheel type (dia)  $3.00 \, \text{D} / 4.00 \, \text{x} \, 8$ 

Maximum speed (unloaded) 25 km/h

Cover 2 sides, canvas
Coupling S-P-S E-Hitch