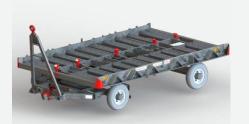

## CD-05 CONTAINER DOLLY 5 FT.

## **Dimensions**

Maximum length3.993 mmMaximum width1.756 mmTara Weight750 kg

Max load 1680 kg

Suitable for LD1, LD2, LD3

## **Specification**

Finish Hot dip galvanised

Turntable deck Yes

Tow-Bar 1.100 mm
Tow-Eye diameter Ø40 mm

Parking brake On front wheels, activated when in upwards position

**Type of steering** Turntable steering, 2 wheel steering

Tyres 4

Wheel type (dia) 3.00 D / 4.00 x 8 or 15 x 4.5 - 8

Maximum speed (unloaded) 25 km/h

Type of loading Narrow Edge Loading

**Coupling** S-P-S E-Hitch

**Options** 

**Coupling** Ringfeder, Rockinger