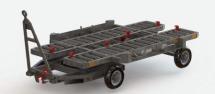

# **Ground Support Equipment**

# CD-07 CONTAINER DOLLY 5 FT. (Finger Dolly)

### **Dimensions**

Maximum length4.001 mmMaximum width1.760 mmTara Weight824 kg

Max load 2.450 kg

Suitable for LD1, LD2, LD3, LD4, LD8

# **Specification**

Finish Hot dip galvanised

Turntable deck Yes

Type of rollers Cargo rollers Ø65 mm, spring loaded

Tow-Bar 1.084 mm
Tow-Eye diameter Ø40 mm

Parking brake On front wheels, activated when in upwards position

**Type of steering** Turntable steering, 2 wheel steering

Tyres 4

Wheel type (dia) 3.00 D / 15 x 4.5 - 8

Maximum speed (unloaded) 25 km/h

Type of loading Narrow Edge Loading

**Coupling** S-P-S E-Hitch