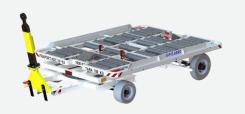

## CD-14 CONTAINER DOLLY 5 FT. (KDC)

#### **Dimensions**

Maximum length3.920 mmMaximum width1.660 mmTara Weight720 kgMax load1.600 kgSuitable forLD1, LD2, LD3,

## **Specification**

Finish Painted
Turntable deck Yes

**Type of rollers** Cargo rollers Ø80 mm, spring loaded

Tow-Bar1050 mmTow-Eye diameterØ40 mm

Parking brake On rear wheels, activated when in upwards position

**Type of steering** Turntable steering, 2 wheel steering

Tyres 4

Wheel type (dia)  $3.00 \, \text{D} / 4.00 \, \text{x} \, 8$ 

Maximum speed (unloaded) 25 km/h

Type of loading Narrow Edge Loading

Coupling S-P-S E-Hitch