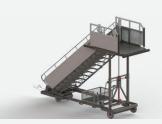

## PT-15 **STAIRS**

## **Dimensions**

Maximum platform height3.200 mmMinimum platform height1.850 mmOverall width1.800 mmOverall length6.587 mmTara Weight1.405 kgSuitable forPassengers

## **Specification**

**Finish** Hot dip galvanized, powdercoated

Tow-Bar810 mmTow-Eye diameterØ40 mm

Parking brake On front wheels, activated when in upright or downwards position

Type of steering

Position of steering

Lower side of the stair

Tyres

Wheel type (dia) 3.00 D / 4.00 x 8 & 200\*10-8

Maximum speed (unloaded, 25 km/h

lowest position)

## **Options**

Pedestrian control Solar powered

**No touch** No touch safety feature, only in combination with pedestrian

control

Easy lift S-P-S Easy lifting system
LED light Illuminated stairflight
Basket Wheelchock basket
Cones storage Safety cones storage