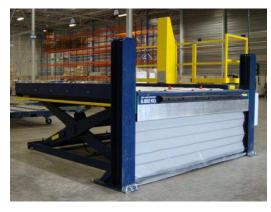

## **CRASH BARRIER TRUCKDOCK CHS470**

A crash barrier truckdock protects a truckdock against damage caused by parking trucks. The crash barrier moves along with the Truckdock and consists of heavy duty steel beams with non-driven conveyor rollers, a rubber canvas fencing and a rubber fender on the front side.

Dimensions w x h Application Support

3000 mm

Truckdock assembly Mounted on floor level

Hydraulic driven vulcanized conveyor roller Iron mesh fencing Surface treatment: hot dip galvanized