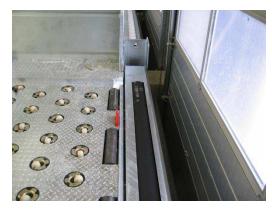

## **CRASH BARRIER TRUCKDOCK CHS470**

A crash barrier truckdock protects a truckdock against damage caused by parking trucks. The crash barrier moves along with the Truckdock and consists of heavy duty steel beams with non-driven conveyor rollers, a rubber canvas fencing and a rubber fender on the front side.