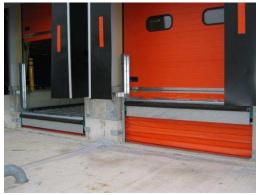

## **CRASH BARRIER TRUCKDOCK CHS470**

A crash barrier truckdock protects a truckdock against damage caused by parking trucks. The crash barrier moves along with the Truckdock and consists of heavy duty steel beams with non-driven conveyor rollers, a rubber canvas fencing and a rubber fender on the front side.