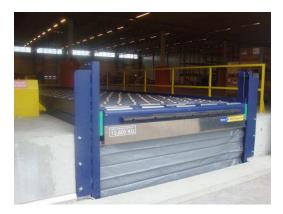

## **CRASH BARRIER TRUCKDOCK CHS470**

A crash barrier truckdock protects a truckdock against damage caused by parking trucks. The crash barrier moves along with the Truckdock and consists of heavy duty steel beams with non-driven conveyor rollers, a rubber canvas fencing and a rubber fender on the front side.

Dimensions w x h Application Support

3000 mm

Truckdock assembly Mounted on floor level

Hydraulic driven vulcanized conveyor roller Iron mesh fencing Surface treatment: hot dip galvanized