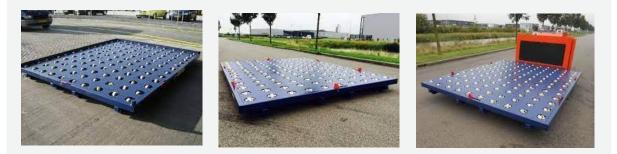

## SP-05 SLAVE PALLET 10FT. CASTOR

The slave pallet SP-05 is a flexible transport unit consisting of a frame provided with castor wheels which makes a multidirectional transport possible. Combined with a ULD Mover or slave pallets can be used to transport, to store and to build up or break down ULD's. Because of its flexible character, slave pallets are very suitable to expand existing systems temporarily.

| Specification     |                          |
|-------------------|--------------------------|
| Dimensions L x W  | 2620 x 3320 mm           |
| Top of Roller     | 240 mm above floor level |
| Weight            | 1020 kg                  |
| ULD suitability   | 96" x 125"               |
| Load direction    | WEL/NEL                  |
| Loading capacity  | 6800 kg                  |
| Options:          |                          |
| Surface treatment | Hot dip galvanized       |