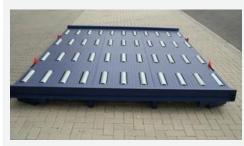

## SP-06 SLAVE PALLET 10FT. WEL

The slave pallet SP-06 is a flexible transport unit consisting of a frame with non-driven conveyor rollers which makes transport possible in 2 directions. Combined with a ULD Mover slave pallets can be used to transport, to store and to build up or break down ULD's. Because of its flexible character, slave pallets are very suitable to expand existing systems temporarily.

## **Specification**

Dimensions L x W 2620 x 3320 mm

**Top of Roller** 240 mm above floor level

Weight 750 kg

ULD suitability 96" x 125"

Load direction WEL

Loading capacity 6800 kg