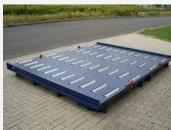

## SP-06 SLAVE PALLET 10FT. WEL

The slave pallet SP-06 is a flexible transport unit consisting of a frame with non-driven conveyor rollers which makes transport possible in 2 directions. Combined with a ULD Mover slave pallets can be used to transport, to store and to build up or break down ULD's. Because of its flexible character, slave pallets are very suitable to expand existing systems temporarily.

## **Specification**

Dimensions L x W 2620 x 3320 mm

**Top of Roller** 240 mm above floor level

Weight 750 kg

ULD suitability 96" x 125"

Load direction WEL

Loading capacity 6800 kg