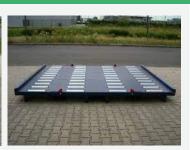

## SP-06 SLAVE PALLET 10FT. WEL

The slave pallet SP-06 is a flexible transport unit consisting of a frame with non-driven conveyor rollers which makes transport possible in 2 directions. Combined with a ULD Mover slave pallets can be used to transport, to store and to build up or break down ULD's. Because of its flexible character, slave pallets are very suitable to expand existing systems temporarily.

## **Specification**

Dimensions L x W 2620 x 3320 mm

**Top of Roller** 240 mm above floor level

Weight 750 kg

ULD suitability 96" x 125"

Load direction WEL

Loading capacity 6800 kg