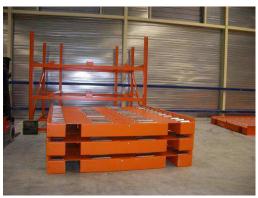

**SLAVE PALLET SPW948 10 ft. NEL** 

The slave pallet SPW948 is a flexible transport unit consisting of a frame with non-driven conveyor rollers with a fully closed walkway which makes transport possible in 2 directions. Combined with a slave master or heavy duty fork-lift truck, the SPW948 can be used to transport, to store and to build up or break down ULD's. Because of its flexible character, slave pallets are very suitable to expand existing systems temporarily.

Dimensions I x w Top of roller Weight **ULD** suitability Load direction Loading capacity

3250 x 2660 mm

250 mm above floor level

970 kg 96" x 125" NEL 6800 kg