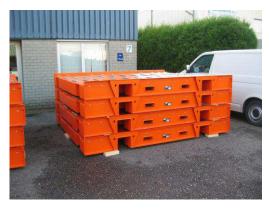

**SLAVE PALLET SPW948 10 ft. NEL** 

The slave pallet SPW948 is a flexible transport unit consisting of a frame with non-driven conveyor rollers with a fully closed walkway which makes transport possible in 2 directions. Combined with a slave master or heavy duty fork-lift truck, the SPW948 can be used to transport, to store and to build up or break down ULD's. Because of its flexible character, slave pallets are very suitable to expand existing systems temporarily.

Dimensions I x w Top of roller Weight **ULD** suitability Load direction Loading capacity

3250 x 2660 mm

250 mm above floor level

970 kg 96" x 125" NEL 6800 kg