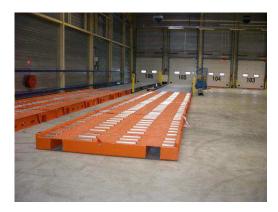

**SLAVE PALLET SPW948 10 ft. NEL** 

The slave pallet SPW948 is a flexible transport unit consisting of a frame with non-driven conveyor rollers with a fully closed walkway which makes transport possible in 2 directions. Combined with a slave master or heavy duty fork-lift truck, the SPW948 can be used to transport, to store and to build up or break down ULD's. Because of its flexible character, slave pallets are very suitable to expand existing systems temporarily.

Dimensions I x w Top of roller Weight **ULD** suitability Load direction Loading capacity

3250 x 2660 mm

250 mm above floor level

970 kg 96" x 125" NEL 6800 kg