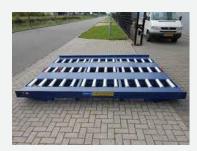

## SP-07 SLAVE PALLET 10FT. NEL

The slave pallet SP-07 is a flexible transport unit consisting of a frame with non-driven conveyor rollers which makes transport possible in 2 directions. Combined with a ULD Mover or Mini Donkey can be used to transport, to store and to build up or break down ULD's. Because of its flexible character, slave pallets are very suitable to expand existing systems temporarily.

## **Specification**

Dimensions L x W 3250 x 2620 mm

**Top of Roller** 240 mm above floor level

Weight 680 kg

**ULD suitability** 96" x 125"

Load direction NEL

**Loading capacity** 6800 kg