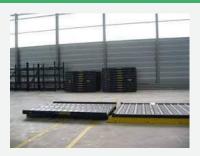

## SP-07 SLAVE PALLET 10FT. NEL

The slave pallet SP-07 is a flexible transport unit consisting of a frame with non-driven conveyor rollers which makes transport possible in 2 directions. Combined with a ULD Mover or Mini Donkey can be used to transport, to store and to build up or break down ULD's. Because of its flexible character, slave pallets are very suitable to expand existing systems temporarily.

## **Specification**

Dimensions L x W 3250 x 2620 mm

**Top of Roller** 240 mm above floor level

Weight 680 kg

**ULD suitability** 96" x 125"

Load direction NEL

**Loading capacity** 6800 kg