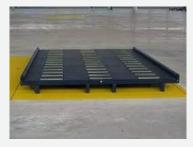

## SP-07 SLAVE PALLET 10FT. NEL

The slave pallet SP-07 is a flexible transport unit consisting of a frame with non-driven conveyor rollers which makes transport possible in 2 directions. Combined with a ULD Mover or Mini Donkey can be used to transport, to store and to build up or break down ULD's. Because of its flexible character, slave pallets are very suitable to expand existing systems temporarily.

## **Specification**

Dimensions L x W 3250 x 2620 mm

**Top of Roller** 240 mm above floor level

Weight 680 kg

**ULD suitability** 96" x 125"

Load direction NEL

**Loading capacity** 6800 kg