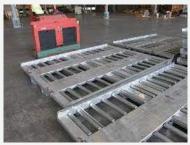

## SP-08 SLAVE PALLET 10FT. NEL

The slave pallet SP-08 is a flexible transport unit consisting of a galvanised frame with non-driven conveyor rollers which makes transport possible in 2 directions. Combined with a ULD Mover or Mini Donkey can be used to transport, to store and to build up or break down ULD's. Because of its flexible character, slave pallets are very suitable to expand existing systems temporarily.

## **Specification**

Dimensions L x W 3280 x 2610 mm

**Top of Roller** 240 mm above floor level

Weight 700 kg

ULD suitability 96" x 125"

Load direction NEL

**Loading capacity** 6800 kg