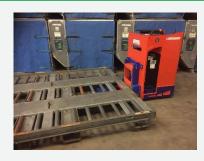

## SP-08 SLAVE PALLET 10FT. NEL

The slave pallet SP-08 is a flexible transport unit consisting of a galvanised frame with non-driven conveyor rollers which makes transport possible in 2 directions. Combined with a ULD Mover or Mini Donkey can be used to transport, to store and to build up or break down ULD's. Because of its flexible character, slave pallets are very suitable to expand existing systems temporarily.