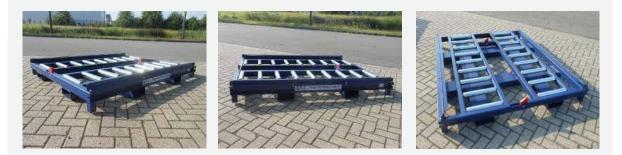

## SP-04 SLAVE PALLET 5FT. LD3

The slave pallet SP-04 is a flexible transport unit consisting of a frame with non-driven conveyor rollers which makes transport possible in 2 directions. Combined with a heavy duty fork-lift truck, the SP-04 can be used to transport, to store and to build up or break down LD3 containers. Because of its flexible character, slave pallets are very suitable to expand existing systems temporarily.

| Specification     |                          |
|-------------------|--------------------------|
| Dimensions L x W  | 2060 x 1704 x 240 mm     |
| Top of Roller     | 194 mm above floor level |
| Weight            | 325 kg                   |
| ULD suitability   | 60.4" x 61.5" (LD3)      |
| Load direction    | NEL                      |
| Loading capacity  | 1600 kg                  |
| Options:          |                          |
| Surface treatment | Hot dip galvanized       |