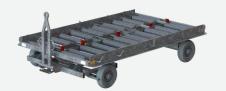

## CD-06 CONTAINER DOLLY 5 FT.

#### **Dimensions**

Maximum length3.751 mmMaximum width1.760 mm

Tara Weight 844 kg
Max load 2.450 kg

Suitable for LD1, LD2, LD3, LD4, LD8

# **Specification**

Finish Hot dip galvanised

Turntable deck Yes

Type of rollers Cargo rollers Ø89 mm, Bolted

Tow-Bar800 mmTow-Eye diameterØ40 mm

Parking brake On front wheels, activated when in downwards position

**Type of steering** Turntable steering, 2 wheel steering

Tyres 4

Wheel type (dia) 3.00 D / 4.00 x 8 or 15 x 4.5 - 8

Maximum speed (unloaded) 25 km/h

Type of loading Narrow Edge Loading

Coupling S-P-S E-Hitch