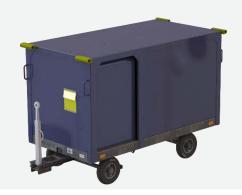

### **HC-01 HUM CART**

#### **Dimensions**

Maximum length3.958 mmMaximum width1.380 mmOverall height1.900 mmTara Weight745 kg

Suitable for Human Remains

Max load 1000 kg