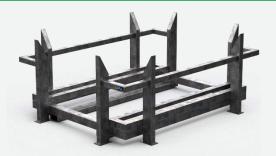

## PS-02 PALLET CENTRING RACK

A pallet centring rack is a construction in which empty pallets (96"x 125") can be collected. Through its construction, a pallet centring rack positions aircraft pallets neat on each other. As a result, the stacks of pallets can be transported or stored easily.

## **Specification**

| Overall dimensions L x W x H | 3595 x 2945 x 1513 mm |
|------------------------------|-----------------------|
| Insight dimensions L x W x H | 3185 x 2455 x 1113 mm |
| Suitable for                 | Pallets 125" x 96"    |
| Weight                       | 1000 kg               |
| Capacity                     | 22 pallets            |
| Load direction               | NEL                   |
| Surface treatment            | Hot dip galvanized    |